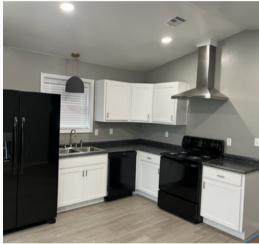

### 116 N. BRYAN AVE. SHAWNEE, OK 74801

### MARKET RATE RENTAL PROGRAM

- Rent \$1,000.00 Security Deposit \$1,000.00
- 2 Bedroom, 1 Bath
- 830 SQ FT
- · Vaulted ceilings with ceiling fans
- Kitchen appliances including vent hood and dishwasher
- Total electric
- Large deck with ramp
- No pets allowed
- Absentee Shawnee Members & AST Employees receive payment subsidy

### **CONTACT:**

Ashley Smith or Karen Fullbright Lease Management Department

405-273-1050

ashousingauthority.com