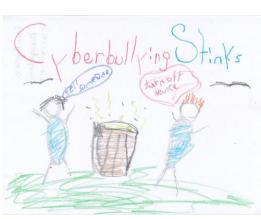

### AMERIND Safety Poster Contest 2024

Housing authority judging: Online Safety

4-6th age group Hayden Mayfield 1st place

4-6th age group Beau Gouge 2nd place

k-3rd age group Odin Reynoso 1st place

k-3rd age group Jace Gouge 2nd place