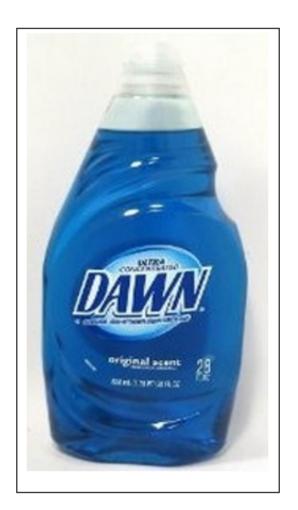

### 20 Frugal Ways to Use Dawn Dish Soap - By Savanna Williams

- 1. Emergency Hair Cleanup
- 2. Weed Killer
- 3. Concrete Safe Driveway De-Icer
- 4. Clean Outdoor Furniture
- 5. Toilet Un-clogger
- 6. Grease Spill Cleaner
- 7. Glasses Defogger
- 8. Hair Product Remover
- 9. Ant Killer
- 10. Flea Killer
- 11. Homemade Window Cleaner
- 12. Find Tire Holes
- 13. Keep Away Houseplant Bugs
- 14. Door Lubricant
- 15. Make Your Own Ice Packs
- 16. Manicure Enhancer
- 17. Safer Plastic Pool Cleaner
- 18. Catch Fruit Flies
- 19. Poison Ivy First Aid
- 20. Grill Cleaner