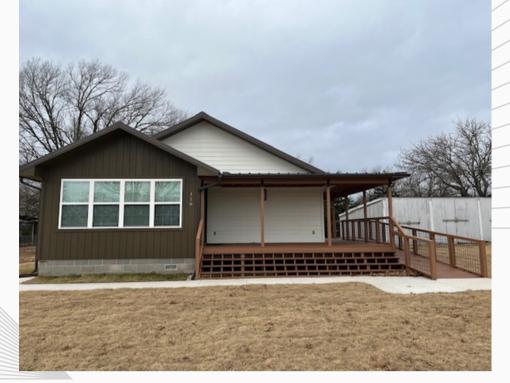

### 116 N. BRYAN AVE. SHAWNEE, OK 74801

### MARKET RATE RENTAL PROGRAM

- Rent \$1,000.00 Security Deposit \$1,000.00
- 2 Bedroom, 1 Bath
- 830 SQ FT
- · Vaulted ceilings with ceiling fans
- Kitchen appliances including vent hood and dishwasher
- Total electric
- Large deck with ramp
- No pets allowed
- Absentee Shawnee Members & AST Employees receive payment subsidy

### **CONTACT:**

Ashley Smith or Karen Fullbright Lease Management Department

405-273-1050

ashousingauthority.com