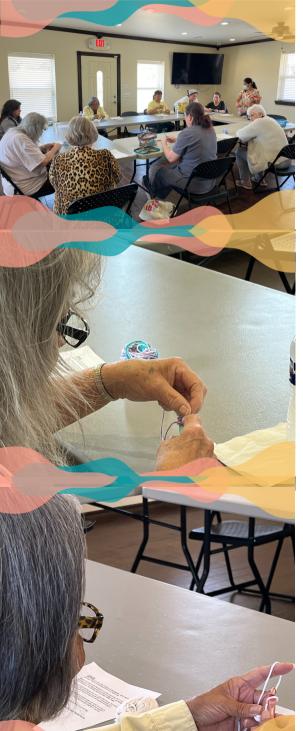

### Knit & Crochet Workshop

Presented by the Shawnee Public Library

On March 12th our community learned and practiced their crocheting skills.

Stay tuned for the next knitting workshop and crochet workshop coming soon!