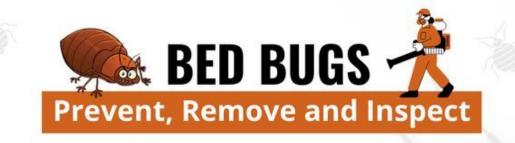

### **PREVENTION**

Buy Protective Pillow Cases & Mattress Pads Which Cover The Mattress & Box Spring.

Never Pick Up Used Furniture On The Street. People May Be Getting Rid Of It Because Of Bed Bugs!

Keep Your Room Tidy & Don't Create Any Connections To Your Bed (Like Cords & Walls)

### **INSPECTION**

Take The Flashlight, Look At All The Creases, And Fold Around The Mattress And Bed Frame.

Put Alcohol In A Spray Bottle And Spray Where Bed Bugs Hide (Bed Frame, Doorway) To Kill Adults And Eggs Instantly.

If You Have a Visible Infestation, Call Bed Bug Exterminators To Do Free Inspections.

### **PROTECTION**

Consider Purchasing A Portable Heating Chamber To Treat Any Items That You Believe May Have Bed Bugs.

Vacuum Frequently To Remove Any Successful Hitchhikers.

Repair Or Remove Peeling Wallpaper And Tighten Loose Electrical Faceplates.