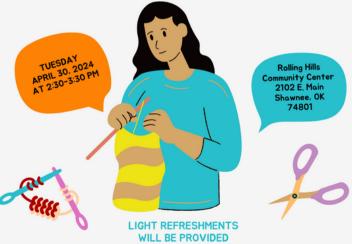

### Knit & Crochet Workshop

Presented by the Shawnee Public Library

On March 12th our community learned and practiced their crocheting skills.

Stay tuned for the next knitting workshop and crochet workshop coming soon!

# Workshop Pt. 2

Our workshop is more than just a workshop! It's a chance to learn a timeless skill, nurture your creativity, reduces anxiety and connect with a wonderful community of fellow crafters.

> RESERVE A SPOT BY CALLING US! (405) 617-0480 DEADLINE TO RESERVE: APRIL 22, 2024